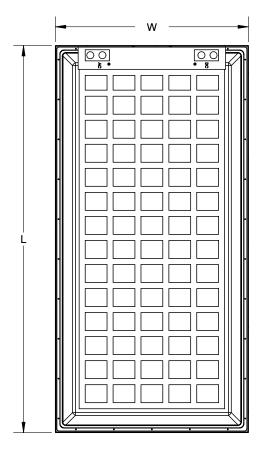

## PRODUCT DIMENSIONS

Laser Panel Configuration

| Sample Part Number     | w          | L          |
|------------------------|------------|------------|
| ICFFR22L30WDMVWHMCT-02 | 23.875 in. | 23.875 in. |
| ICFFR24L40WDMVWHMCT-02 | 23.875 in. | 47.875 in. |