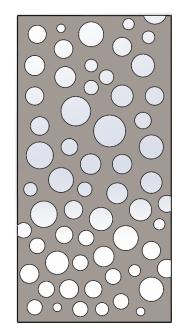

| DRIVER               | FINISH <sup>2</sup> | CCT/CRI <sup>3</sup>                                 | PATTERN                                      |  |
|----------------------|---------------------|------------------------------------------------------|----------------------------------------------|--|
| DMV 0-10V<br>Dimming | WH White            | 35K      3500K / 80CRI        40K      4000K / 80CRI | 01Strips02Squares03Bubbles06Slots07Slots 1.0 |  |

### **Standard Pattern Options**

02 - Squares

03 - Bubbles

06 - Slots

07 - Slots 1.0