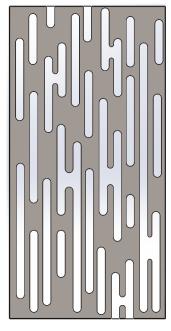

| DRIVER               | FINISH <sup>2</sup> | CCT/CRI <sup>3</sup>                                 | PATTERN                                      |  |
|----------------------|---------------------|------------------------------------------------------|----------------------------------------------|--|
| DMV 0-10V<br>Dimming | WH White            | 35K      3500K / 80CRI        40K      4000K / 80CRI | 01Strips02Squares03Bubbles06Slots07Slots 1.0 |  |

### **Standard Pattern Options**

02 - Squares

03 - Bubbles

06 - Slots

07 - Slots 1.0