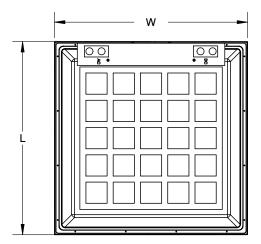

## PRODUCT DIMENSIONS

Laser Panel Configuration

| Sample Part Number     | w          | L          |
|------------------------|------------|------------|
| ICFFR22L30WDMVWHMCT-02 | 23.875 in. | 23.875 in. |
| ICFFR24L40WDMVWHMCT-02 | 23.875 in. | 47.875 in. |