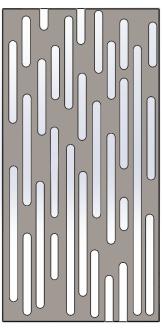

| DRIVER               | FINISH <sup>2</sup> | CCT/CRI <sup>3</sup>                                 | PATTERN                                      |  |
|----------------------|---------------------|------------------------------------------------------|----------------------------------------------|--|
| DMV 0-10V<br>Dimming | WH White            | 35K      3500K / 80CRI        40K      4000K / 80CRI | 01Strips02Squares03Bubbles06Slots07Slots 1.0 |  |

### **Standard Pattern Options**

02 - Squares

03 - Bubbles

06 - Slots

07 - Slots 1.0