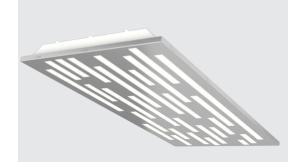

# Architectural LED Backlit Ceiling Tiles

Laser Panel Architectural Ceiling Tiles can elevate a space within a matter of minutes. Seamless patterns can be installed across large ceilings or down long hallways to create upscale installations. A revolution in grid lighting, standard sizing makes it easy to replace traditional flat panels. Choose from a multitude of patterns to revitalize office or retail spaces.

An LED flat panel provides energy efficient illumination behind a uniquely designed laser-cut fascia. Flush and regressed fascia available. Available in 5 standard patterns, customs designs are available by consult.