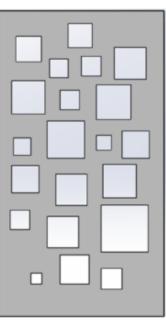

### **Standard Pattern Options**

02 - Squares

03 - Bubbles

06 - Slots

07 - Slots 1.0