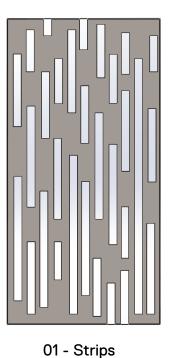

### **Standard Pattern Options**

02 - Squares

03 - Bubbles

06 - Slots

07 - Slots 1.0