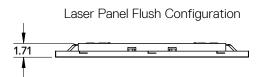

## PRODUCT DIMENSIONS

Laser Panel Configuration

| Sample Part Number     | w          | L          |
|------------------------|------------|------------|
| ICFFR22L30WDMVWHMCT-02 | 23.875 in. | 23.875 in. |
| ICFFR24L40WDMVWHMCT-02 | 23.875 in. | 47.875 in. |