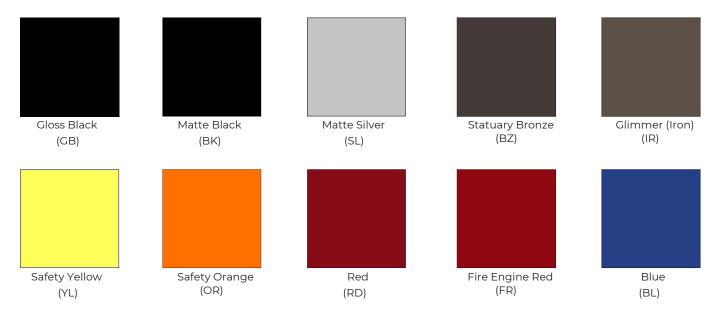

# **FLAIR FINISH COLORS**

**NOTE:** Factory offers any Tiger Drylac RAL finish, contact Saylite for more information. Consult factory for information on specialty "real wood" finishes.