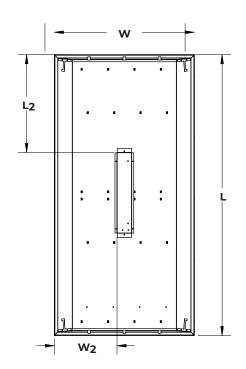

## **DIMENSIONS**

| Part      | W      | L      | W <sub>2</sub> | L <sub>2</sub> |
|-----------|--------|--------|----------------|----------------|
| SKBW12X48 | 11.78" | 47.5"  | 4.7"           | 16.7"          |
| SKBW24X24 | 23.75" | 23.75" | 10.7"          | 4.7"           |
| SKBW24X48 | 23.75" | 47.5"  | 10.7"          | 16.7"          |

#### Notes:

<sup>1</sup>SKBW fixtures are measured by overall frame width and length <sup>2</sup>Wattage and lumen values are total for the fixture <sup>3</sup>Consult for custom finish options

Dimensions and specifications subject to change without notice.