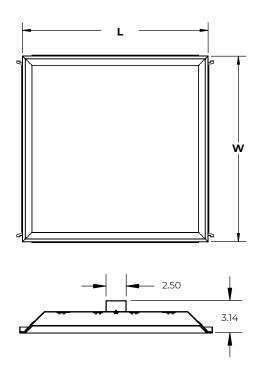

## **DIMENSIONS**

| Part      | W      | L      | W <sub>2</sub> | L <sub>2</sub> |
|-----------|--------|--------|----------------|----------------|
| SKBW12X48 | 11.78" | 47.5"  | 4.7"           | 16.7"          |
| SKBW24X24 | 23.75" | 23.75" | 10.7"          | 4.7"           |
| SKBW24X48 | 23.75" | 47.5"  | 10.7"          | 16.7"          |

#### Notes:

<sup>1</sup>SKBW fixtures are measured by overall frame width and length <sup>2</sup>Wattage and lumen values are total for the fixture <sup>3</sup>Consult for custom finish options

Dimensions and specifications subject to change without notice.