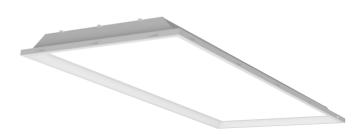

### **APPLICATIONS**

This new backlit Flat Panel provides comfortable, abundant lighting from a very thin and modern design. Available in 1x4, 2x2 and 2x4 in multiple color temperatures and dimmable with 0 to 10 Volt dimming. The panel is designed for T-Bar recessed mounting with ballast box on the top side of the panel. The panel has an unobstrusive white edge. These panels are an ideal choice for many applications including offices, circulation spaces, retail and now popular in residential kitchens remodeled to give a skylight appearance.